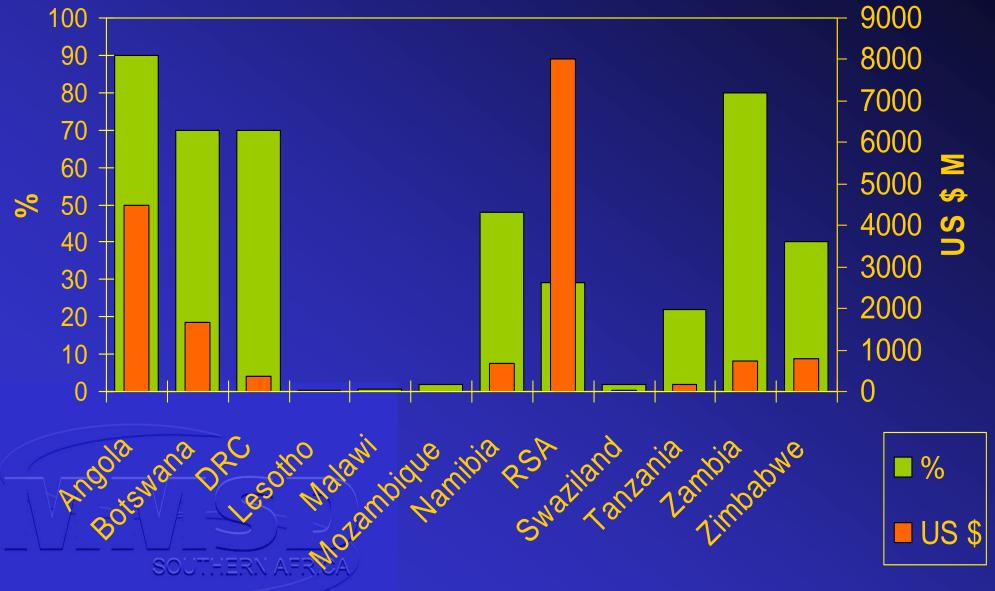

# Mining Minerals and Sustainable Development

### **Project Overview**





## **MMSD**

- Initiated through the World Business Council for Sustainable Development,
- MMSD is an independent process of participatory analysis
- A two-year project

SOUTHERN AFR.C.

 A/M "to identify how mining and minerals can best contribute to the global transition to sustainable development."

Output: suitable enabling structures



# Contribution of Mining & Minerals to Foreign Earnings



## MMSD SOUTHERN AFRICA

The objective of MMSD SOUTHERN AFRICA is to determine how the mining and minerals sector can best contribute to the region's transition to sustainable development.



#### MMSD





December '00

March '01



December '01





March '01



December '01





March '01



December '01

#### **Research** Topics

- Topic 1: Small Scale Mining
- Topic 2: HIV/AIDS
- Topic 3: Society
- Topic 4: Biophysical Environment
- Topic 5: Economics
- Topic 6: Baseline Study



March '01



December '01







December '01



#### SOUTHERN AFRICA





SOUTHERN AFRICA

| Final research papers submitted                                               | August                                                                       |
|------------------------------------------------------