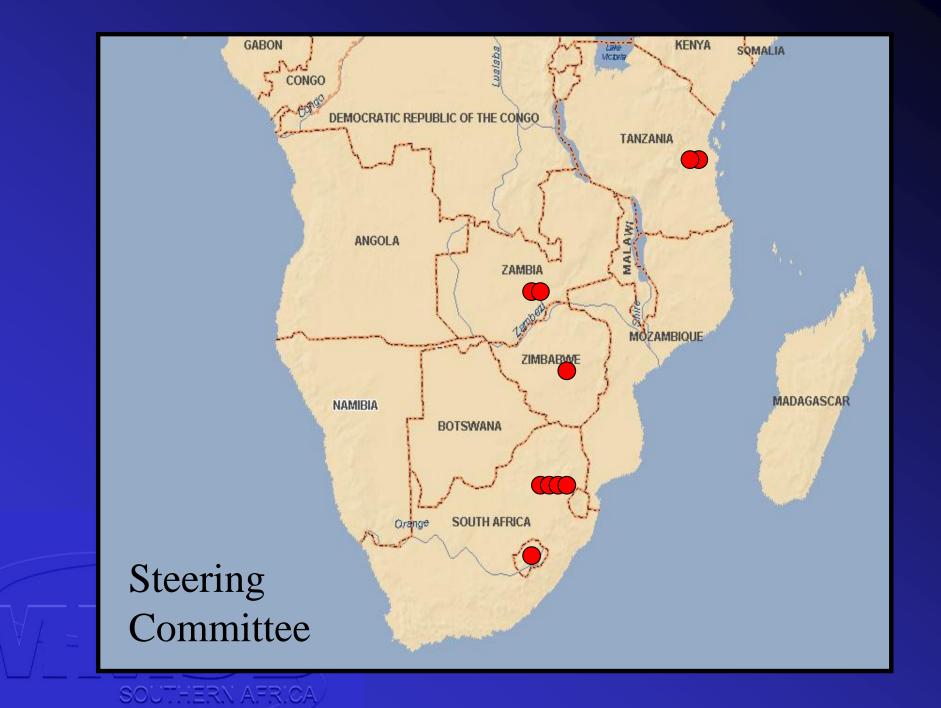

## MMSD SOUTHERN AFRICA

The objective of MMSD SOUTHERN AFRICA is to determine how the mining and minerals sector can best contribute to the region's transition to sustainable development.