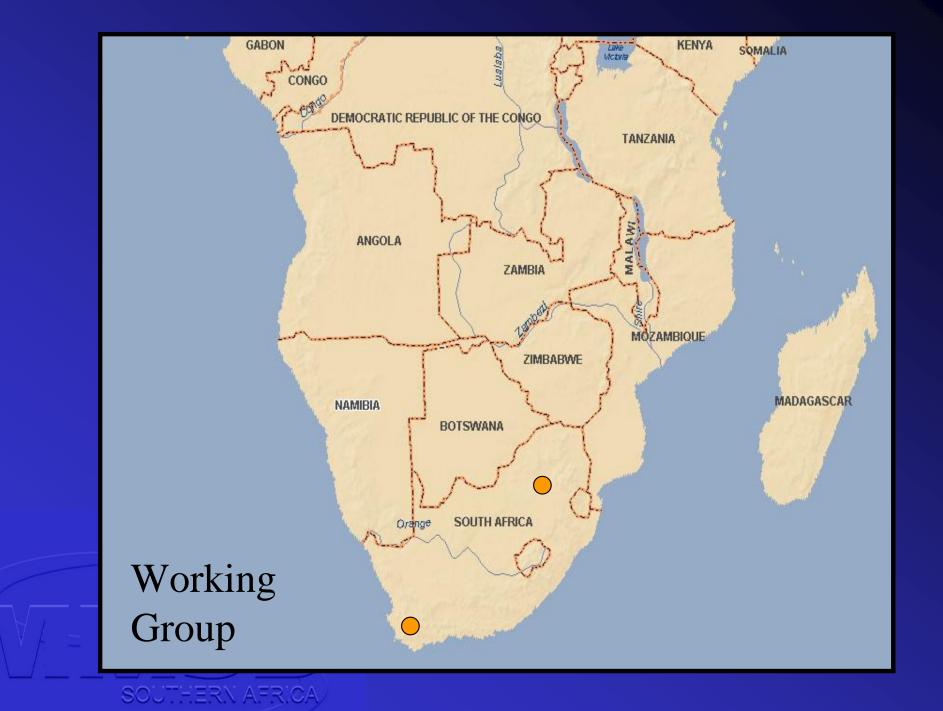

## MMSD SOUTHERN AFRICA

The objective of MMSD SOUTHERN AFRICA is to determine how the mining and minerals sector can best contribute to the region's transition to sustainable development.