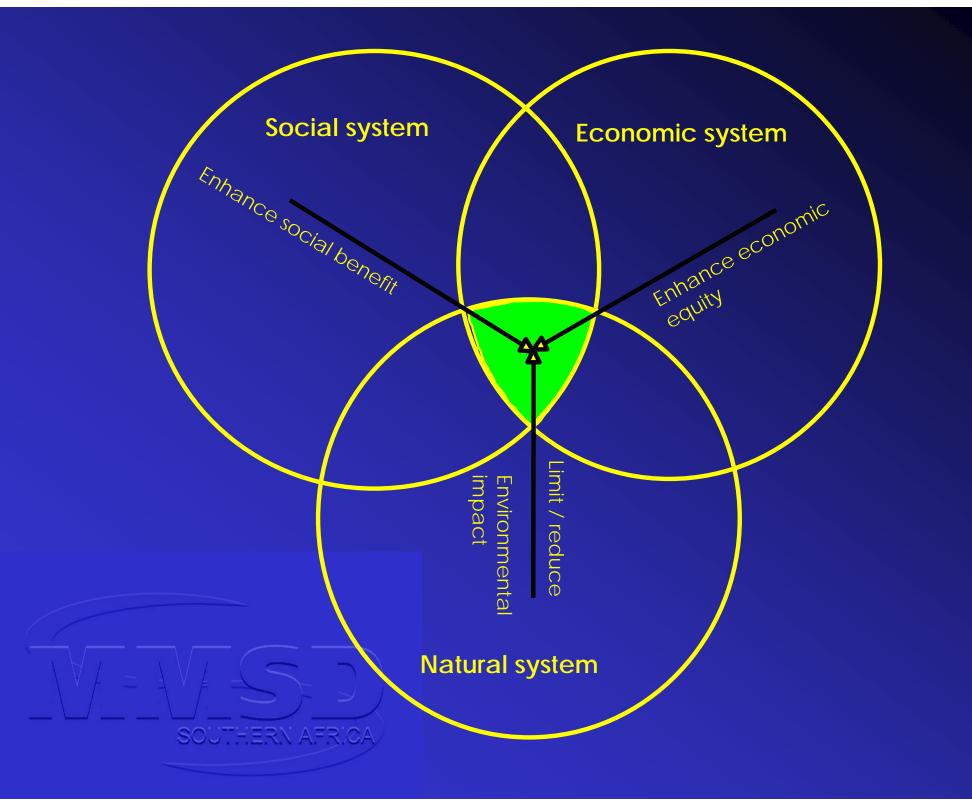

## MMSD SOUTHERN AFRICA

The objective of MMSD SOUTHERN AFRICA is to determine how the mining and minerals sector can best contribute to the region's transition to sustainable development.