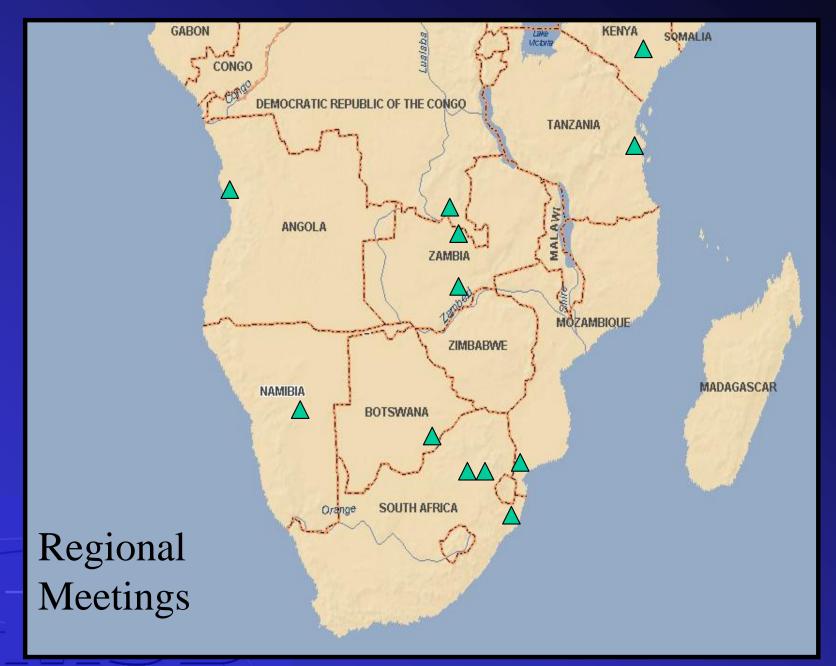

ct

SOUTHERN AFR.C.

 A/M "to identify how mining and minerals can best contribute to the global transition to sustainable development."

Output: suitable enabling structures



# Contribution of Mining & Minerals to Foreign Earnings



## MMSD SOUTHERN AFRICA

The objective of MMSD SOUTHERN AFRICA is to determine how the mining and minerals sector can best contribute to the region's transition to sustainable development.



#### MMSD





December '00

March '01



December '01





March '01



December '01





March '01



December '01

#### **Research** Topics

- Topic 1: Small Scale Mining
- Topic 2: HIV/AIDS
- Topic 3: Society
- Topic 4: Biophysical Environment
- Topic 5: Economics
- Topic 6: Baseline Study



March '01



December '01







December '01



#### SOUTHERN AFRICA





SOUTHERN AFRICA

| Final research papers submitted                                               | August                                                                       |
|-------------------------------------------------------------------------------|------------------------------------------------------------------------------|
| Draft report for multi-stakeholder meeting                                    | September <i>MMSD GLOBAL</i>                                                 |
| Multi-stakeholder meeting:<br>outputs from research; framework<br>development | September                                                                    |
| Draft report from workshop out for comment                                    | October Chapters of Preliminary Draft   Report sent to