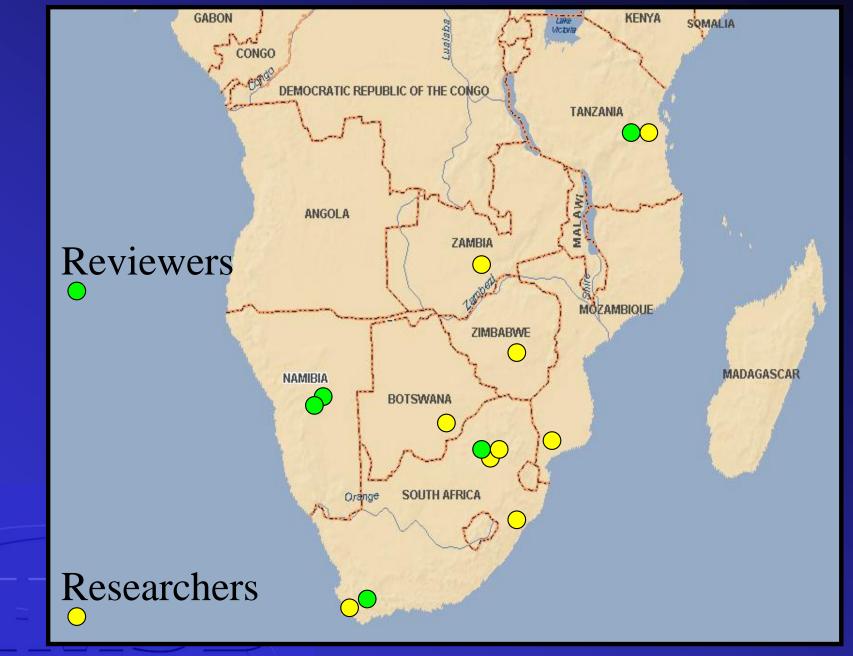

nalysis
- A two-year project

SOUTHERN AFR.C.

 A/M "to identify how mining and minerals can best contribute to the global transition to sustainable development."

Output: suitable enabling structures



# Contribution of Mining & Minerals to Foreign Earnings



## MMSD SOUTHERN AFRICA

The objective of MMSD SOUTHERN AFRICA is to determine how the mining and minerals sector can best contribute to the region's transition to sustainable development.



#### MMSD





December '00

March '01



December '01





March '01



December '01





March '01



December '01

#### **Research** Topics

- Topic 1: Small Scale Mining
- Topic 2: HIV/AIDS
- Topic 3: Society
- Topic 4: Biophysical Environment
- Topic 5: Economics
- Topic 6: Baseline Study



March '01



December '01







December '01



#### SOUTHERN AFRICA





SOUTHERN AFRICA

| Final research papers submitted                                               | August                                                                       |
|-------------------------------------------------------------------------------|------------------------------------------------------------------------------|
| Draft report for multi-stakeholder meeting                                    | September <i>MMSD GLOBAL</i>                                                 |
| Multi-stakeholder meeting:<br>outputs from research; framework<br>development | September                                                                    |
| Draft report from workshop out for comment                                    | October Chapters of Prelimina