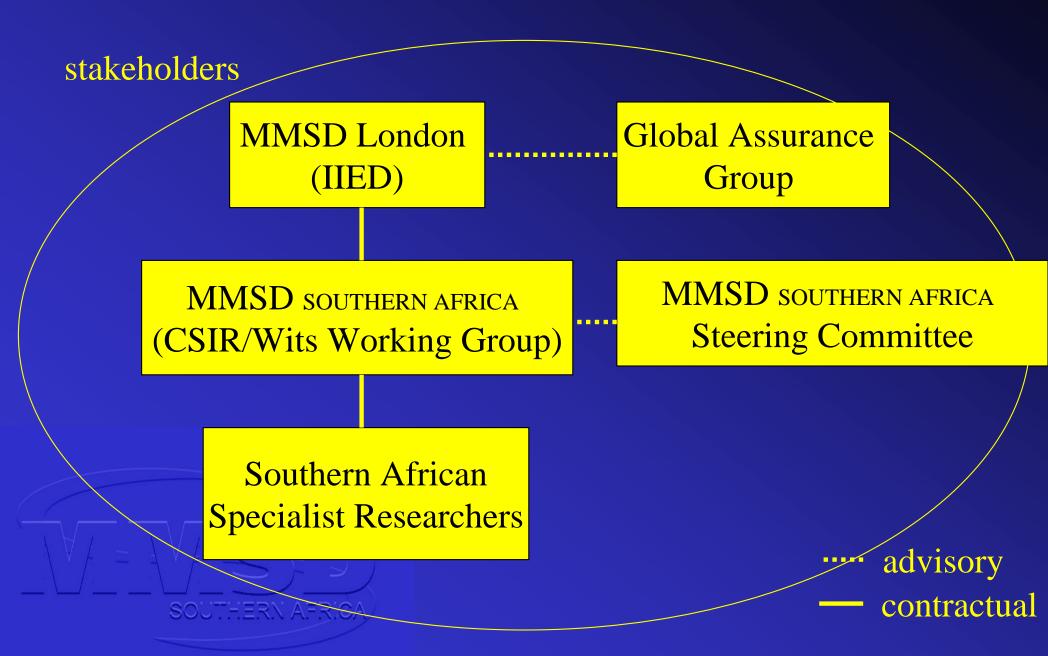

## MMSD SOUTHERN AFRICA

The objective of MMSD SOUTHERN AFRICA is to determine how the mining and minerals sector can best contribute to the region's transition to sustainable development.