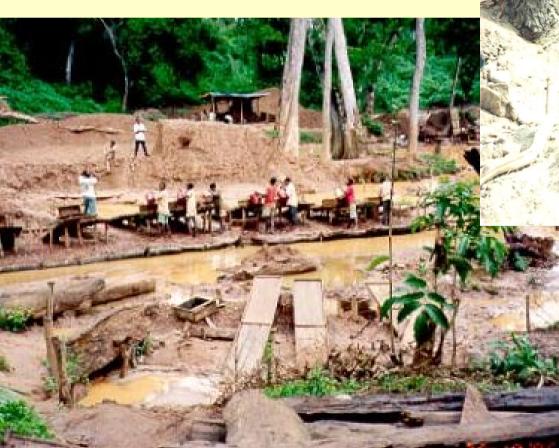

#### Small Scale Mining ???? The Number of Small Scale Miners is increasing, worldwide

**TO POVERTY** 

#### about 80% to 90 % of ssm activities are illegal

PRACTICAL ANSWERS TO POVERTY