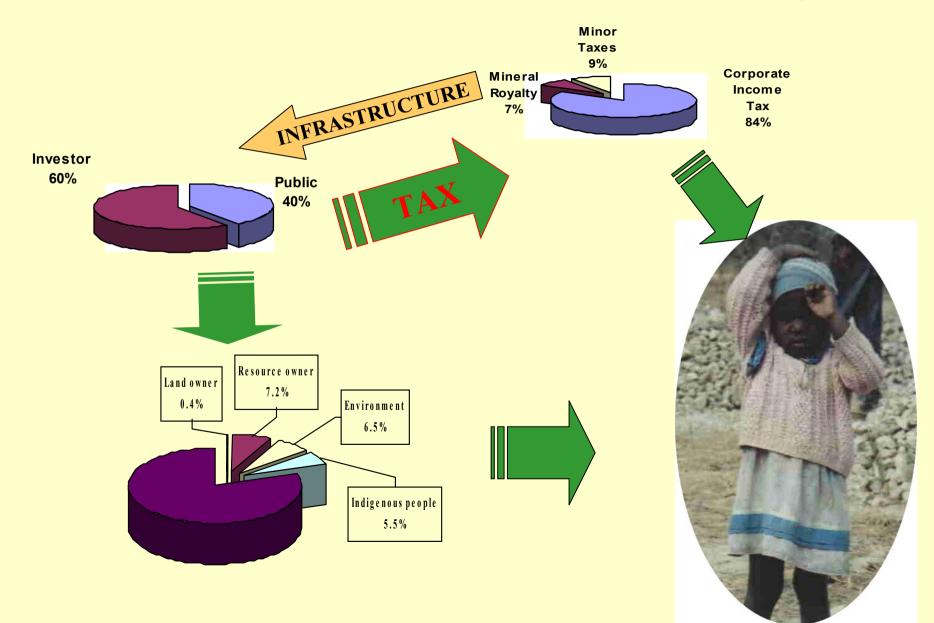

#### Small Scale Mining ???? The Number of Small Scale Miners is increasing, worldwide

**TO POVERTY** 